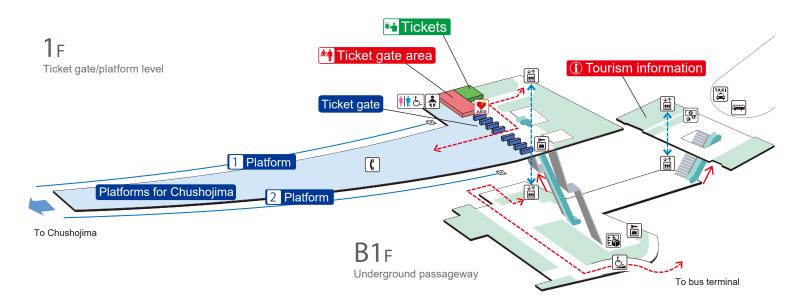

## Uji Station

## 1 2 To Chushojima (with transfers to Osaka and Kyoto)

|                  | Stairs                         | Concourse inside ticket gate                 | Passageway            | Elevator route   |
|------------------|--------------------------------|----------------------------------------------|-----------------------|------------------|
|                  | Escalator                      | Platform                                     | Facilities            | Accessible route |
| 000              | Ticket gate                    | 🛃 Ramp                                       | C Telephones          | Taxi stand       |
|                  | Elevator                       | Baby Keep,<br>Baby Seat changing faciliities | Coin lockers          | Bus stop         |
| <del>أ¶ لك</del> | Wheelchair-accessible lavatory | Foreign currency<br>exchange machine         | Parcel delivery locke | ər               |